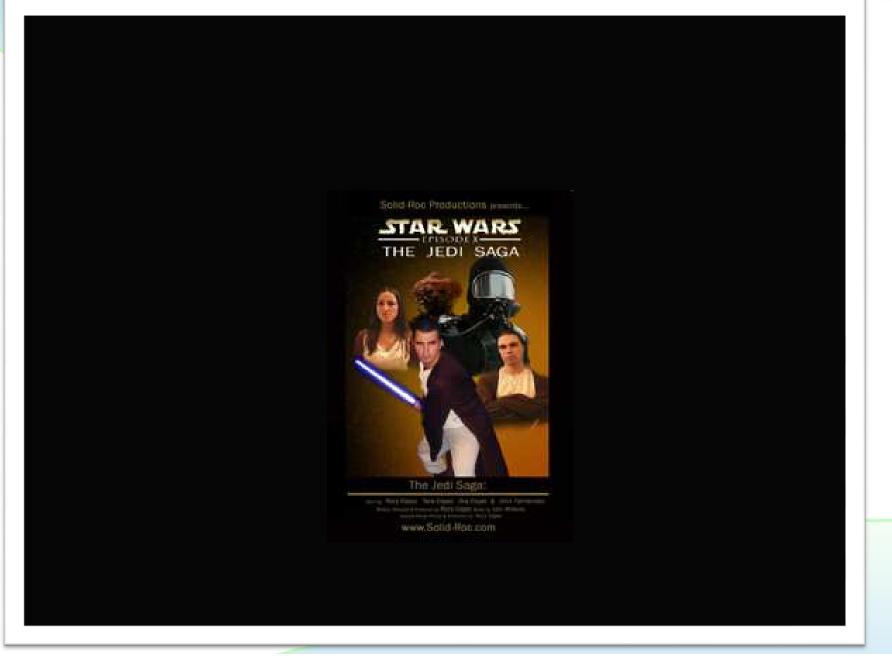

•Rory Cejas was a twenty-six-year-old firefighter/paramedic with the Miami Fire Department (2003).

•He made a twenty-minute film he called The Jedi Saga (Star Wars-like ).

•Other Casts : brother, wife, and a friend

•Tools : A simple camcorder, and widely available film and image generation and editing software on his computer, and tripod.

http://www.theforce.net/fanfilms/shortfilms/thejedisaga/index.asp