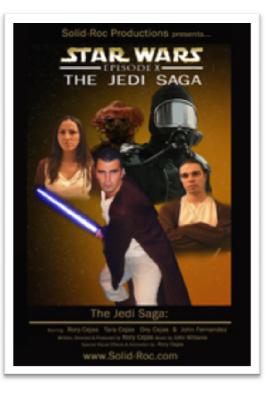

•Rory Cejas was a twenty-six-year-old firefighter/paramedic with the Miami Fire Department (2003).

•He made a twenty-minute film he called The Jedi Saga (Star Wars-like ).

•Other Casts : brother, wife, and a friend

•Tools : A simple camcorder, and widely available film and image generation and editing software on his computer, and tripod.

http://www.theforce.net/fanfilms/shortfilms/thejedisaga/index.asp