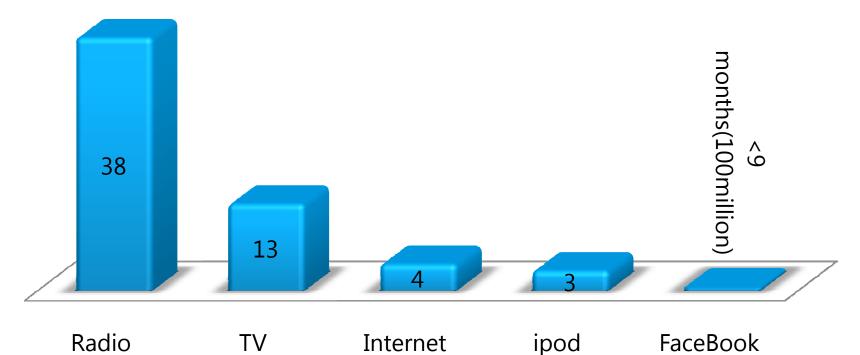

#### **Fastest app to reach millions**

**Applications reaching 50 million in years** 

Source: First Stats: <u>United Nations Cyberschoolbus Document</u> Facebook Stat: <u>Mashable</u> iPhone Stat: <u>Apple</u>