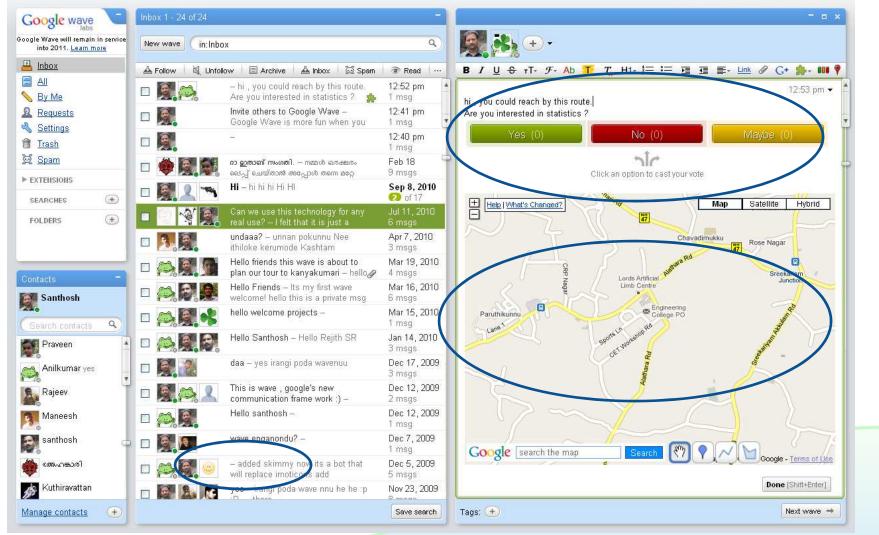

•2004ish: Around this time, people joined e-mail forums to exchange ideas, ask questions, etc.

•Today: It's all being done in the Web 2.0 social networking realm

Requires the media to participate in the conversation in real time -recall applications like google wave.