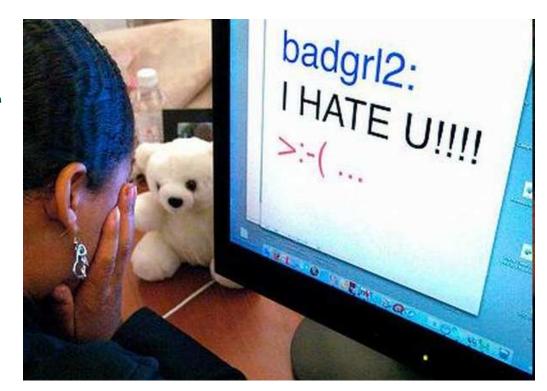

## **Social media and suicide**

#### The death of Phoebe Prince was said to have resulted from cyberbullying .

Prince was attending South Hadley High School at the time of her death at age 15, on January 14, 2010.