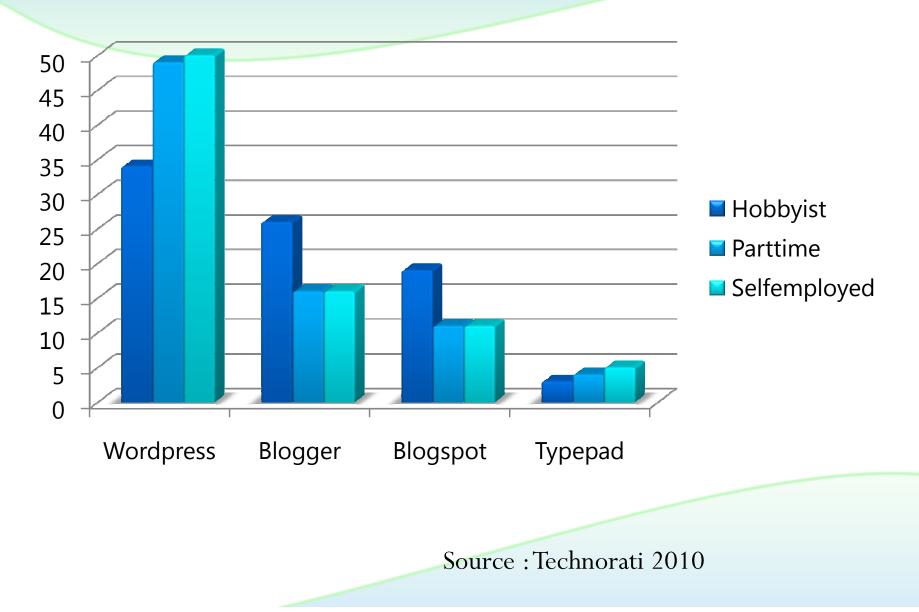

ing?

Micro-blog. Lots of fun. Kind of like being in a crowded bar where you yell to be heard.

We're all using it to push out our content, ask questions of the experts we're following, etc.

| 🥹 Santhosh (1) - Google Wave - Mozilla Firefox                             |                                     |
|----------------------------------------------------------------------------|-------------------------------------|
| Edit View Higtory Bormarks Iools Help<br>BODDU Bit //wave.oo.co./C.C./C.C. | 🏠 - 🚺 - google wave                 |
|                                                                            | 10(Santhosh (1) - Google Wave 🛛 🕅 🔄 |

Santhosh |Terms |Privacy |Help |Sign out



# Social Media and the Risks involved

**Presentation Lifeline** 





## **Blogging trends**



#### Internet is a good place to find a girlfriend/boyfriend Average of 19 countries ,2010



- DK/NA
- Strongly agree
- Some what agree
- Some what disagree
- Strongly disagree

#### **Data Source : BBC**

# Internet is a good place to Find a Boyfreind/Girlfriend

Agree vs Disagree by Country 2010



# How it's changing the face of tech media

•It has quickly become a standard requirement for publications to have a Twitter/Facebook/LinkedIn presence

•The old days: Reporters rummaged through phone books Today: They ask a question in one of these forums, leave their e-mail and phone number, and wait for the response to pour in

•2004ish: Around this time, people joined e-mail forums to exchange ideas, ask questions, etc.

•Today: It's all being done in the Web 2.0 social networking realm