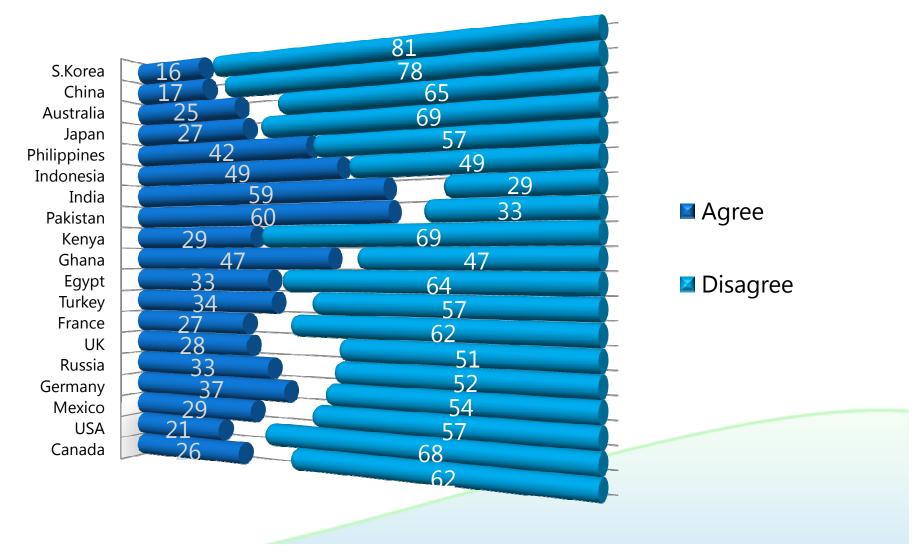

#### Internet is a good place to find a girlfriend/boyfriend Average of 19 countries ,2010

- DK/NA
- Strongly agree
- Some what agree
- Some what disagree
- Strongly disagree

#### **Data Source : BBC**

# Internet is a good place to Find a Boyfreind/Girlfriend

Agree vs Disagree by Country 2010