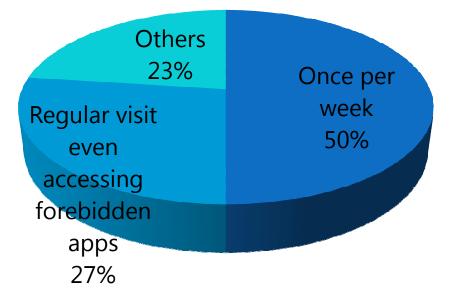

#### Usage of media at workplace

7% of the sample who access Facebook at work, "spend an average of 68 minutes per day" playing *FarmVille*.

Web security firm **Barracuda Networks** polled 2,400 of its own customers and found that 50.2 percent block access to social networks MySpace and Facebook. But companies treat the two sites differently. 43.9 percent block MySpace, and only 25.6 percent block Facebook. – *Newyork Times* 