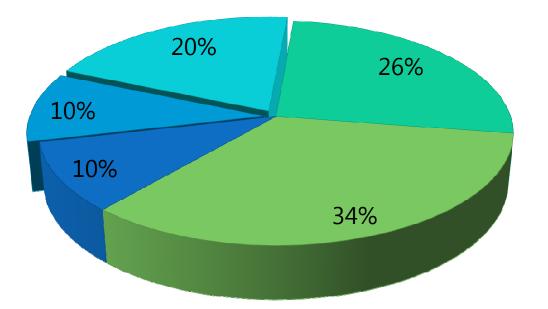

#### Internet is a good place to find a girlfriend/boyfriend Average of 19 countries ,2010

- DK/NA
- Strongly agree
- Some what agree
- Some what disagree
- Strongly disagree

#### **Data Source : BBC**

# Internet is a good place to Find a Boyfreind/Girlfriend

Agree vs Disagree by Country 2010